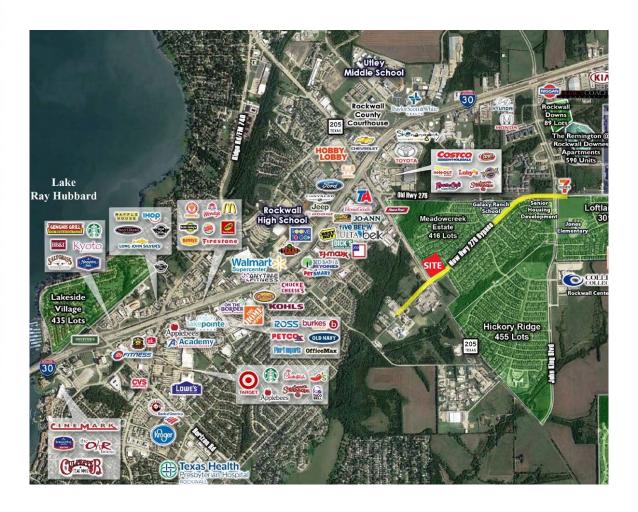

## commercial real estate

NEQ S.Goliad/Hwy 205 @ Hwy 276 Bypass, Rockwall, TX 75032

LOCATION: NEQ S. GOLIAD/HWY 205 @ HWY 276 BYPASS, ROCKWALL, TX 75032

SIZE: 5.354 AC

DESCRIPTION: COMMERCIAL CORNER AT HWY 205 & THE NEW HWY 276 BYPASS

ASKING PRICE: CALL BROKER
ZONING: COMMERCIAL