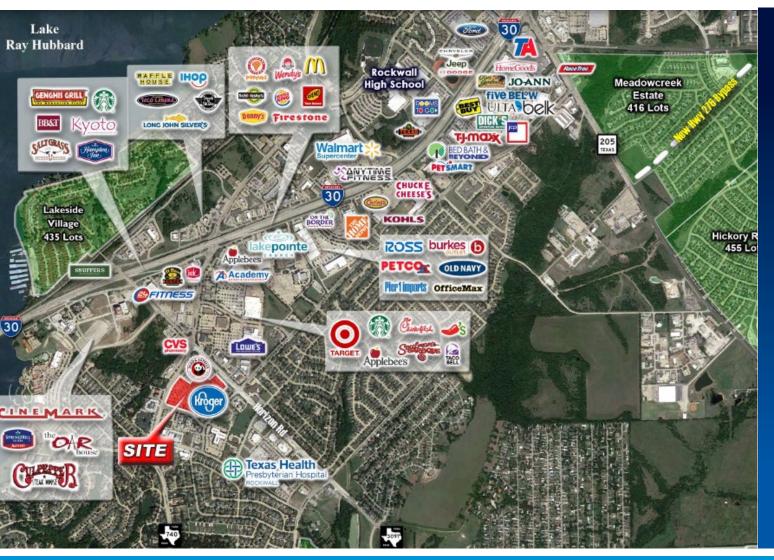

## About The Property

 Property is located in the SEC of Ridge Road & Horizon Road in Rockwall, TX

*Gerealestate* 

- Anchor tenant is Kroger
- Total square footage is 128,821 SF
- 3,687 SF suite available
- The site offers excellent access and visibility to both Ridge Rd & Horizon Rd just south of I-30.
- Area retailers include Bank of America, MedPost Urgent Care, Massage Envy, Baskin-Robins, Eqqsquisite Café, Pizza Hut, Which Wich & Dickey's Barbecue Pit