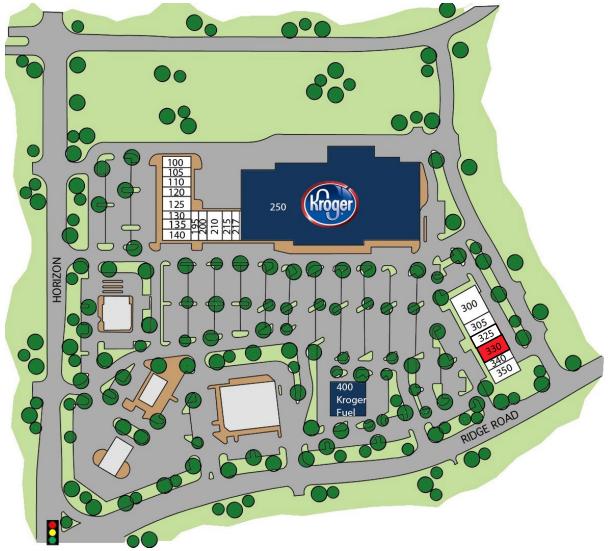

### 2935 RIDGE RD, ROCKWALL, TX

| Center Details |                           |     |                |    |
|----------------|---------------------------|-----|----------------|----|
| UNIT           | TENANT                    |     | SQ. FT         |    |
| 100            | Pizza Hut                 |     | 1,50           | 0  |
| 105            | Donut Station             |     | ١,05           | 0  |
| 110            | Basil Cafe                |     | 1,68           | 32 |
| 120            | Orthodontics              |     | I,73           | 6  |
| 125            | Signature Nail Salon      |     | 2,500          |    |
| 130            | Interstate Batteries      |     | 1,500          |    |
| 135            | Firehouse                 |     | I,500          |    |
| 140            | Smileworks                |     | 2,347          |    |
| 195            | Postnet                   |     | <b>)</b> 1,500 |    |
| 200            | Which Wich 🗸              |     | I,400          |    |
| 210            | Rockwall Black Belt       |     | 2,665          |    |
| 215            | Groovy Cuts for K         | ids | 1,44           | 0  |
| 217            | Rockwall Precision        | Eye | I,80           | 0  |
| 250            | Kroger                    |     | 89,3           | 94 |
| 300            | Massage Envy              |     | 4,12           | 23 |
| 305            | MedPost Urgent Care       |     | 2,99           | 96 |
| 325            | Eqqsquisite Cafe          |     | 2,00           | 0  |
| 330            | Capital Title (Available) |     | 3,68           | 7  |
| 340            | Baskin Robbins            |     | 1,29           | 5  |
| 350            | Dickey's                  |     | 2,70           | )6 |