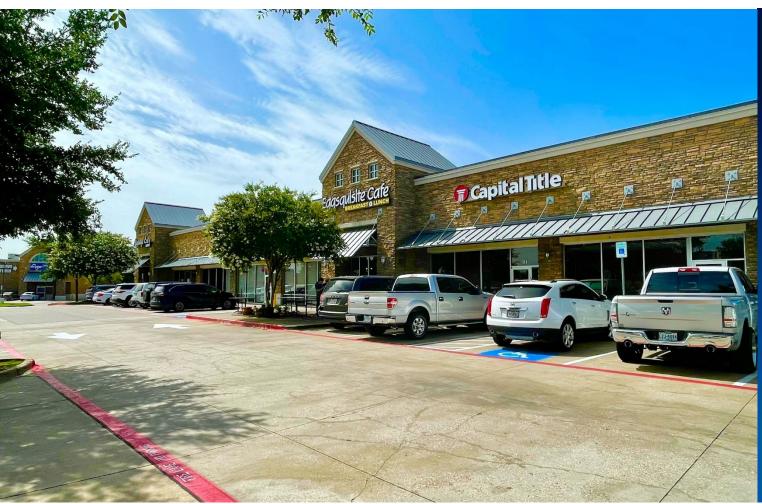

## About The Property

 Property is located in the SEC of Ridge Road & Horizon Road in Rockwall, TX

*Gerealestate* 

- Anchor tenant is Kroger
- Total square footage is 128,821 SF
- 3,687 SF suite available
- The site offers excellent access and visibility to both Ridge Rd & Horizon Rd just south of I-30.
- Area retailers include Bank of America, MedPost Urgent Care, Massage Envy, Baskin-Robins, Eqqsquisite Café, Pizza Hut, Which Wich & Dickey's Barbecue Pit

## **RETAIL SPACE NEXT TO KROGER AVAILABLE FOR LEASE**