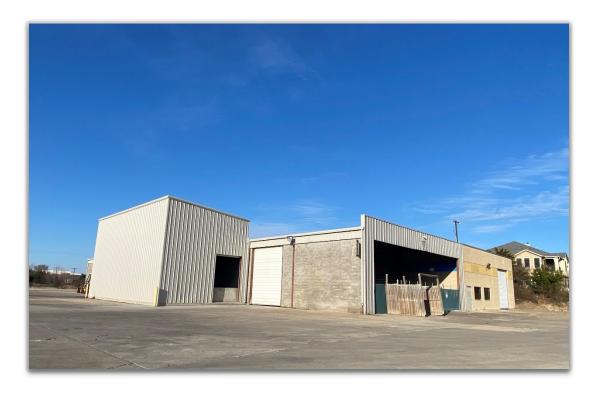

### FOR LEASE - INDUSTRIAL

1611 Old Hwy 276/Caddo Ridge, Rockwall, TX 75032

Available: Unit B - 14,050 rsf warehouse with phase 3 power, 4 roll up doors

1,250 +/- RSF OFFICE WITH HVAC

Unit C - 2,604 RSF OFFICE - 8 OFFICES, BREAK ROOM, RECEPTION

AND CONFERENCE ROOM

3.5 +/- AC OF GATED OUTSIDE STORAGE YARD AVAILABLE FOR LEASE

INDIVIDUALLY OR WITH ONE OF THE ABOVE UNITS.

RATE: CALL BROKER FOR DETAILS

ZONING: HEAVY COMMERCIAL (HC) DISTRICT

HIGHLIGHTS: IMMEDIATELY AVAILABLE FOR OCCUPANCY. ONE OF THE FEW REMAINING

INDUSTRIAL BUILDINGS AVAILABLE IN ROCKWALL. LESS THAN 1 MILE FROM US HWY 30. EASY ACCESS TO DOWNTOWN ROCKWALL, JOHN KING BLVD AND

GOLIAD ST.

Traffic Hwy 276 @ S. Goliad – 16,521 vpd

COUNTS: S. GOLIAD @ S. LOCKSPRING Dr. - 25,171 VPD