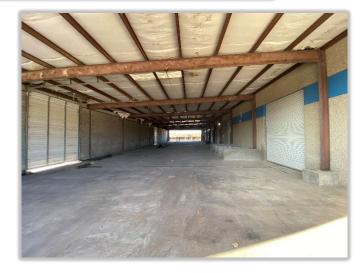

### FOR LEASE - INDUSTRIAL

1611 Old Hwy 276/Caddo Ridge, Rockwall, TX 75032

Available: Unit B - 14,050 rsf warehouse with phase 3 power, 4 roll up doors

1,250 +/- RSF OFFICE WITH HVAC

Unit C - 2,604 RSF OFFICE - 8 OFFICES, BREAK ROOM, RECEPTION

AND CONFERENCE ROOM

3.5 +/- AC OF GATED OUTSIDE STORAGE YARD AVAILABLE FOR LEASE

INDIVIDUALLY OR WITH ONE OF THE ABOVE UNITS.

RATE: CALL BROKER FOR DETAILS

ZONING: HEAVY COMMERCIAL (HC) DISTRICT

HIGHLIGHTS: IMMEDIATELY AVAILABLE FOR OCCUPANCY. ONE OF THE FEW REMAINING

INDUSTRIAL BUILDINGS AVAILABLE IN ROCKWALL. LESS THAN 1 MILE FROM US HWY 30. EASY ACCESS TO DOWNTOWN ROCKWALL, JOHN KING BLVD AND

GOLIAD ST.

Traffic Hwy 276 @ S. Goliad – 16,521 vpd

COUNTS: S. GOLIAD @ S. LOCKSPRING Dr. - 25,171 VPD