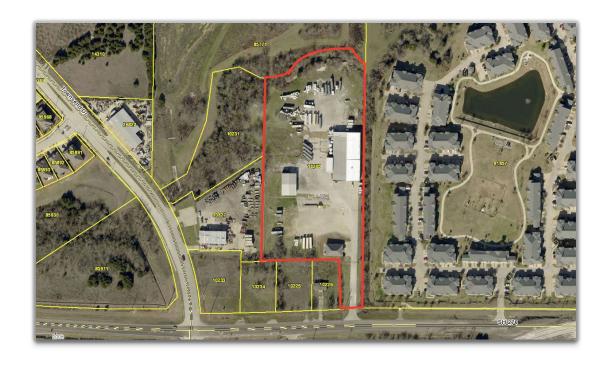

### FOR LEASE - INDUSTRIAL

1611 Old Hwy 276/Caddo Ridge, Rockwall, TX 75032

for more information, please contact David English or Grant English · 972-961-8532 (o)

214-676-6424 (m) ·denglish@ridgepcre.com ·214-577-8627 (m) ·genglish@ridgepcre.com ridgepcre.com

## <u>r</u> commercia