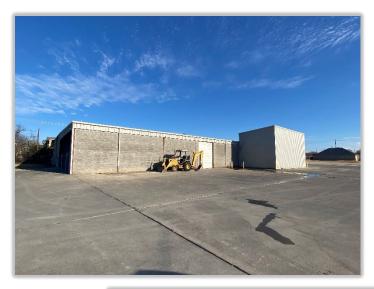

### FOR LEASE - INDUSTRIAL

1611 Old Hwy 276/Caddo Ridge, Rockwall, TX 75032

Available: Unit B - 14,050 rsf warehouse with phase 3 power, 4 roll up doors

1,250 +/- RSF OFFICE WITH HVAC

Unit C - 2,604 RSF OFFICE - 8 OFFICES, BREAK ROOM, RECEPTION

AND CONFERENCE ROOM

3.5 +/- AC OF GATED OUTSIDE STORAGE YARD AVAILABLE FOR LEASE

INDIVIDUALLY OR WITH ONE OF THE ABOVE UNITS.

RATE: CALL BROKER FOR DETAILS

ZONING: HEAVY COMMERCIAL (HC) DISTRICT

HIGHLIGHTS: IMMEDIATELY AVAILABLE FOR OCCUPANCY. ONE OF THE FEW REMAINING

INDUSTRIAL BUILDINGS AVAILABLE IN ROCKWALL. LESS THAN 1 MILE FROM US HWY 30. EASY ACCESS TO DOWNTOWN ROCKWALL, JOHN KING BLVD AND

GOLIAD ST.

Traffic Hwy 276 @ S. Goliad – 16,521 vpd

COUNTS: S. GOLIAD @ S. LOCKSPRING Dr. - 25,171 VPD