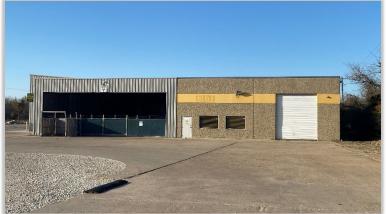

### FOR LEASE - INDUSTRIAL

1611 Old Hwy 276/Caddo Ridge, Rockwall, TX 75032

Available: Unit B - 14,050 rsf warehouse with phase 3 power, 4 roll up doors

1,250 +/- RSF OFFICE WITH HVAC

Unit C - 2,604 RSF OFFICE - 8 OFFICES, BREAK ROOM, RECEPTION

AND CONFERENCE ROOM

3.5 +/- AC OF GATED OUTSIDE STORAGE YARD AVAILABLE FOR LEASE

INDIVIDUALLY OR WITH ONE OF THE ABOVE UNITS.

RATE: CALL BROKER FOR DETAILS

ZONING: HEAVY COMMERCIAL (HC) DISTRICT

HIGHLIGHTS: IMMEDIATELY AVAILABLE FOR OCCUPANCY. ONE OF THE FEW REMAINING

INDUSTRIAL BUILDINGS AVAILABLE IN ROCKWALL. LESS THAN 1 MILE FROM US HWY 30. EASY ACCESS TO DOWNTOWN ROCKWALL, JOHN KING BLVD AND

GOLIAD ST.

Traffic Hwy 276 @ S. Goliad – 16,521 vpd

COUNTS: S. GOLIAD @ S. LOCKSPRING Dr. - 25,171 VPD