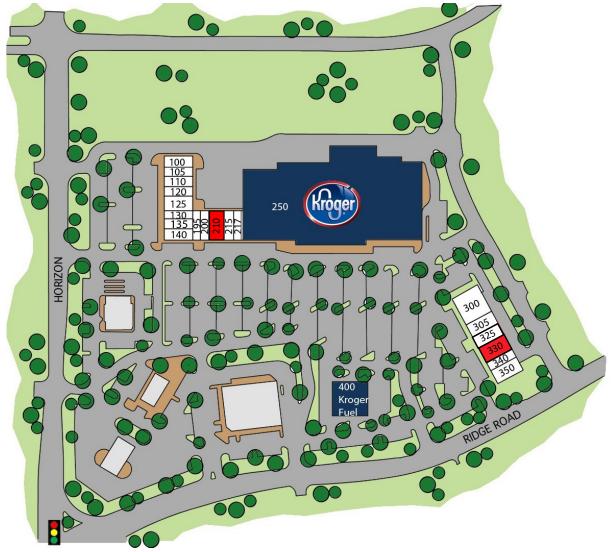

### 2935 RIDGE RD, ROCKWALL, TX

| Center Details |                              |      |               |     |
|----------------|------------------------------|------|---------------|-----|
| UNIT           | TENANT                       |      | SQ. FT        |     |
| 100            | Pizza Hut                    |      | ١,5           | 00  |
| 105            | Donut Station                |      | 1,050         |     |
| 110            | Basil Cafe                   |      | 1,682         |     |
| 120            | Orthodontics                 |      | l,7           | 36  |
| 125            | Signature Nail Salon         |      | 2,500         |     |
| 130            | Interstate Batteries         |      | 1,500         |     |
| 135            | Firehouse                    |      | 1,500         |     |
| 140            | Smileworks                   |      | 2,347         |     |
| 195            | Postnet                      |      | <b>I</b> ,500 |     |
| 200            | Which Wich 🗸                 |      | I,400         |     |
| 210            | AVAILABLE (former Karate)    |      | 2,665         |     |
| 215            | Groovy Cuts for K            | lids | 1,4           | 40  |
| 217            | <b>Rockwall Precision</b>    | Eye  | ١,8           | 00  |
| 250            | Kroger                       |      | 89,           | 394 |
| 300            | Massage Envy                 |      | 4, I          | 23  |
| 305            | MedPost Urgent Care          |      | 2,9           | 96  |
| 325            | Eqqsquisite Cafe             |      | 2,0           | 00  |
| 330            | AVAILABLE (former Title Co.) |      | 3,6           | 87  |
| 340            | Baskin Robbins               |      | ١,2           | 95  |
| 350            | Dickey's                     |      | 2,7           | 06  |