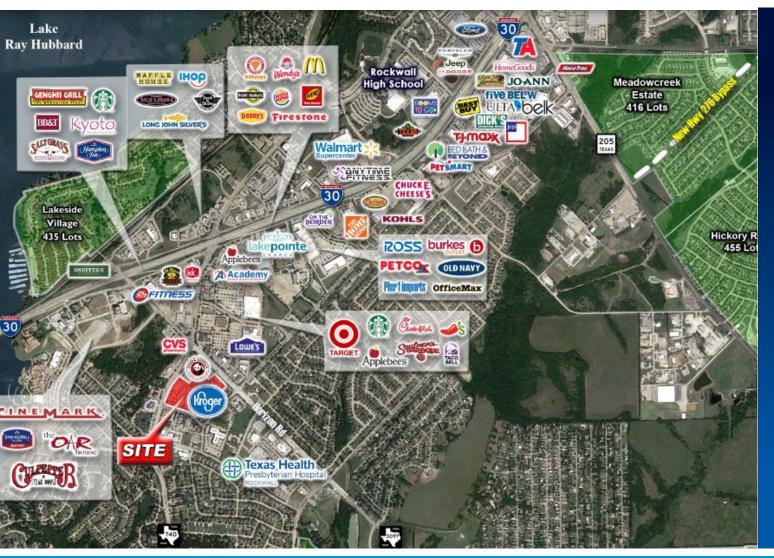

### **About The Property**

Property is located in the SEC of Ridge Road & Horizon Road in Rockwall, ТΧ

**@realestate** 

- Anchor tenant is Kroger
- Total square footage is 128.821 SF
- 3,687 SF and 2,665 SF suites available
- The site offers excellent access and visibility to both Ridge Rd & Horizon Rd just south of I-30.
- Area retailers include Bank of America, MedPost Urgent Care, Massage Envy, Baskin-Robins, Eqqsquisite Café, Pizza Hut, Which Wich & Dickey's Barbecue Pit