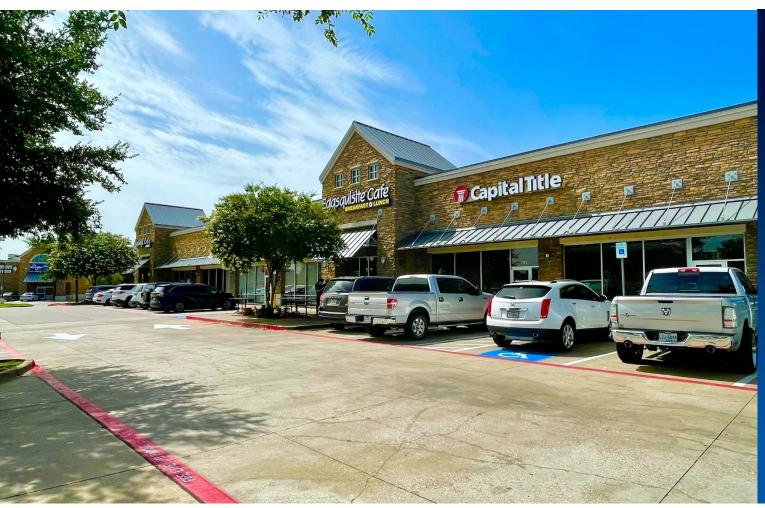

### **About The Property**

Property is located in the SEC of Ridge Road & Horizon Road in Rockwall, ТΧ

**@realestate** 

- Anchor tenant is Kroger
- Total square footage is 128.821 SF
- 3,687 SF and 2,665 SF suites available
- The site offers excellent access and visibility to both Ridge Rd & Horizon Rd just south of I-30.
- Area retailers include Bank of America, MedPost Urgent Care, Massage Envy, Baskin-Robins, Eqqsquisite Café, Pizza Hut, Which Wich & Dickey's Barbecue Pit

### Property Description

Total Square Footage
 128,821 SF

*Gerealestate* 

- Available Space
  Suite 330: 3,687 SF
  Suite 210: 2,665 SF
- Lease Rate \$37.50 NNN
- **Zoning** Commercial
- **Traffic Counts** Ridge Rd: 38,528 VPD Horizon Rd: 39,311 VPD