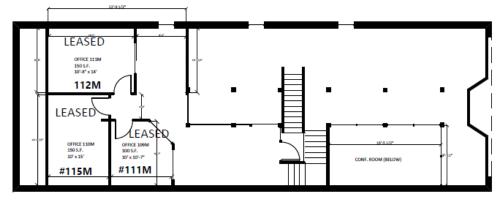

## SITE PLAN

1st Floor Mezzanine

102 S. GOLIAD, Rockwall, TX - 1st Floor

for more information, please contact David English

972-961-8532 (o) · 214-676-6424 (m) · denglish@ridgepcre.com · ridgepcre.com

<sup>\*</sup> The information contained herein was obtained from sources believed reliable, however, Ridge Pointe Commercial Real Estate ("Licensee") makes no guarantees, warranties or representations as to the completeness or accuracy thereof. The presentation of this property is subject to errors, omissions, change of price or conditions, prior sale or lease or withdrawal without notice. Texas law requires licensee to disclose that it is representing the Seller/Landlord in the marketing of this property.