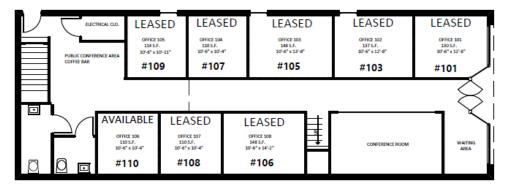

## SITE PLAN

1st Floor Mezzanine

102 S. GOLIAD, Rockwall, TX - 1st Floor

for more information, please contact David English

972-961-8532 (o) · 214-676-6424 (m) · denglish@ridgepcre.com · ridgepcre.com

<sup>\*</sup> The information contained herein was obtained from sources believed reliable, however, Ridge Pointe Commercial Real Estate ("Licensee") makes no guarantees, warranties or representations as to the completeness or accuracy thereof. The presentation of this property is subject to errors, omissions, change of price or conditions, prior sale or lease or withdrawal without notice. Texas law requires licensee to disclose that it is representing the Seller/Landlord in the marketing of this property.