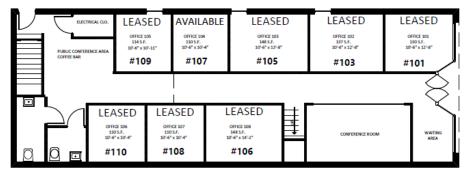

## MERCANTILE BUILDING EXECUTIVE OFFICES

AVAILABLE: EXECUTIVE OFFICES

SUITE 107 – AVAILABLE 4/1/22 (COULD BE AVAL 3/1/22 IF NEEDED)

LEASE RATES: CALL BROKER

FIBER INTERNET: \$90 PER MONTH (SPECTRUM ENTERPRISE HIGH SPEED FIBER 200MB)

## SITE PLAN

1st Floor Mezzanine

102 S. GOLIAD, Rockwall, TX - 1st Floor

for more information, please contact David English

972-961-8532 (o) · 214-676-6424 (m) · denglish@ridgepcre.com · ridgepcre.com

<sup>\*</sup> The information contained herein was obtained from sources believed reliable, however, Ridge Pointe Commercial Real Estate ("Licensee") makes no guarantees, warranties or representations as to the completeness or accuracy thereof. The presentation of this property is subject to errors, omissions, change of price or conditions, prior sale or lease or withdrawal without notice. Texas law requires licensee to disclose that it is representing the Seller/Landlord in the marketing of this property.