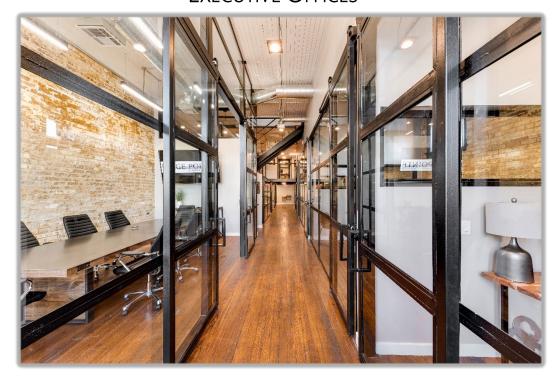

## MERCANTILE BUILDING EXECUTIVE OFFICES

AVAILABLE: EXECUTIVE OFFICES

SUITE 107 – AVAILABLE 4/1/22 (COULD BE AVAL 3/1/22 IF NEEDED)

LEASE RATES: CALL BROKER

FIBER INTERNET: \$90 PER MONTH (SPECTRUM ENTERPRISE HIGH SPEED FIBER 200MB)

HIGHLIGHTS: NEW TO DOWNTOWN ROCKWALL – EXECUTIVE OFFICES FOR LEASE

Industrial Modern Furniture and Finish Out

1<sup>ST</sup> FLOOR CONFERENCE ROOM AVAILABLE FOR TENANTS W/ON-LINE BOOKING

WALKING DISTANCE TO 9 LOCAL RESTAURANTS & SHOPS WITH