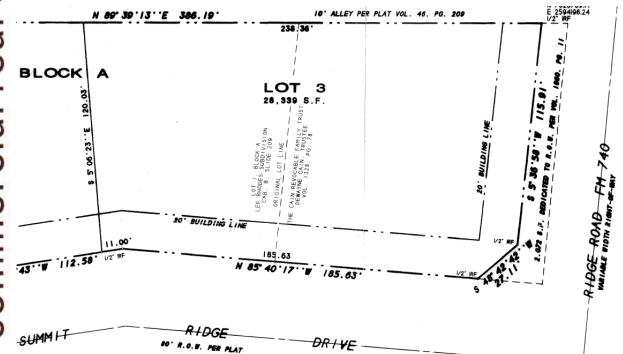

# 1002 RIDGE RD, ROCKWALL, TX 75087

| Location: | 1002 Ridge Rd, Rockwall, TX 75087 |  |  |  |
|-----------|-----------------------------------|--|--|--|
|           | NWC of Ridge @ Summit Ridge       |  |  |  |
| Size:     | .651 ac (28,339 sf)               |  |  |  |
| Zoned:    | RO – Residential Office           |  |  |  |
| Price:    | Call Broker                       |  |  |  |