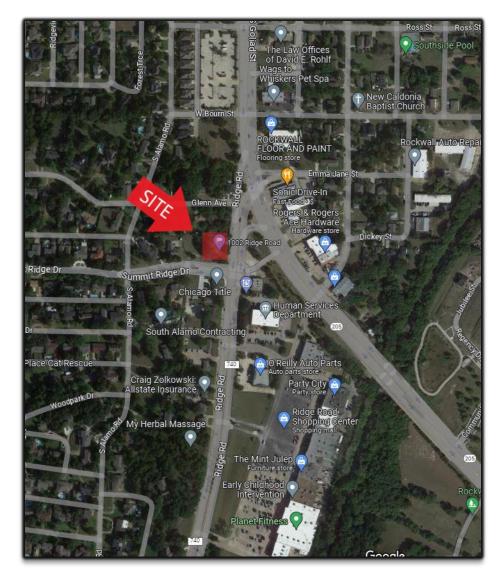

# 1002 RIDGE RD, ROCKWALL, TX 75087

| Location: | 1002 Ridge Rd, Rockwall, TX 75087 |  |  |  |
|-----------|-----------------------------------|--|--|--|
|           | NWC of Ridge @ Summit Ridge       |  |  |  |
| Size:     | .651 ac (28,339 sf)               |  |  |  |
| Zoned:    | RO – Residential Office           |  |  |  |
| Price:    | Call Broker                       |  |  |  |