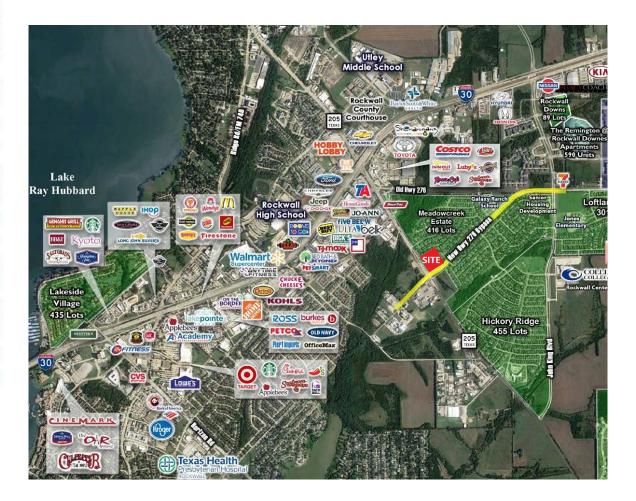

## NEQ S.Goliad/Hwy 205 @ Hwy 276 Bypass, Rockwall, TX 75032

LOCATION: NEQ S. GOLIAD/HWY 205 @ HWY 276 BYPASS, ROCKWALL, TX 75032

| SIZE:         | 5.354 AC                                              |
|---------------|-------------------------------------------------------|
| Description:  | Commercial Corner at Hwy 205 & the New Hwy 276 Bypass |
| Asking Price: | Call Broker                                           |
| Zoning:       | Commercial                                            |