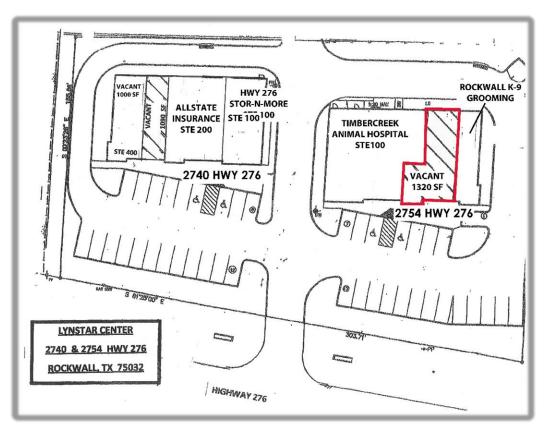

2740 & 2754 Hwy 276, Rockwall, TX 75032

SITE PLAN

for more information, please contact David English or Grant English • 972-961-8532 (o) 214-676-6424 (c) • denglish@ridgepcre.com • 214-577-8627 • genglish@ridgepcre.com ridgepcre.com