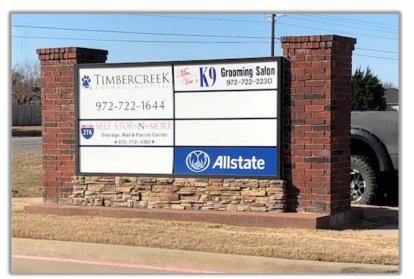

## 2740 & 2754 Hwy 276, Rockwall, TX 75032

- Size: 2740 Hwy 276 5,500 sf bldg 2754 Hwy 276 – 6,000 sf bldg Available: 2754 Hwy 276
  - Suite 200 1,329 psf unfinished space
- RATE: CALL BROKER
- HIGHLIGHTS: GREAT VISIBILITY ON HWY 276 CURRENT TENANTS: STOR-N-MORE, ALLSTATE, TIMBERCREEK ANIMAL HOSPITAL, K-9 SALON
- TRAFFIC COUNTS: HWY 276: 19,416 VPD INTERSTATE 30 : 80,547 VPD