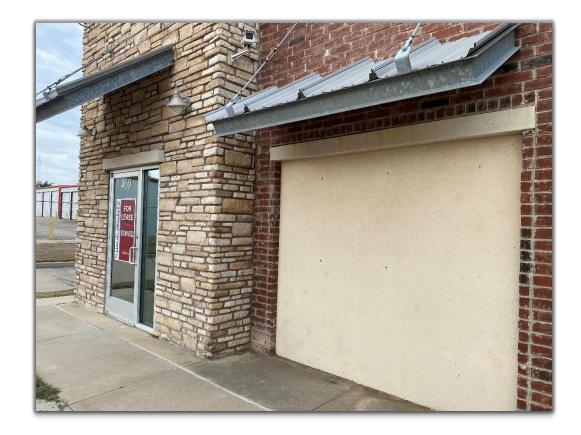

## FOR LEASE

esta

commercial real

## 2740 & 2754 Hwy 276, Rockwall, TX 75032

- Size: 2740 Hwy 276 5,500 sf bldg 2754 Hwy 276 – 6,000 sf bldg Available: 2754 Hwy 276
  - Suite 200 1,329 psf unfinished space
- RATE: CALL BROKER
- HIGHLIGHTS: GREAT VISIBILITY ON HWY 276 CURRENT TENANTS: STOR-N-MORE, ALLSTATE, TIMBERCREEK ANIMAL HOSPITAL, K-9 SALON
- TRAFFIC COUNTS: HWY 276: 19,416 VPD INTERSTATE 30 : 80,547 VPD