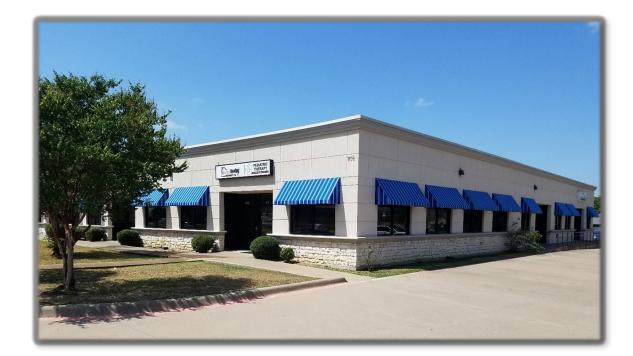

## 808 S. BALLARD AVE, WYLIE, TX 75098

| Space Available: | Suite 100 — 1,630 sf  |  |
|------------------|-----------------------|--|
|                  | Suite 120A – 1,297 sf |  |
|                  | Suite 180 – 2,344 sf  |  |