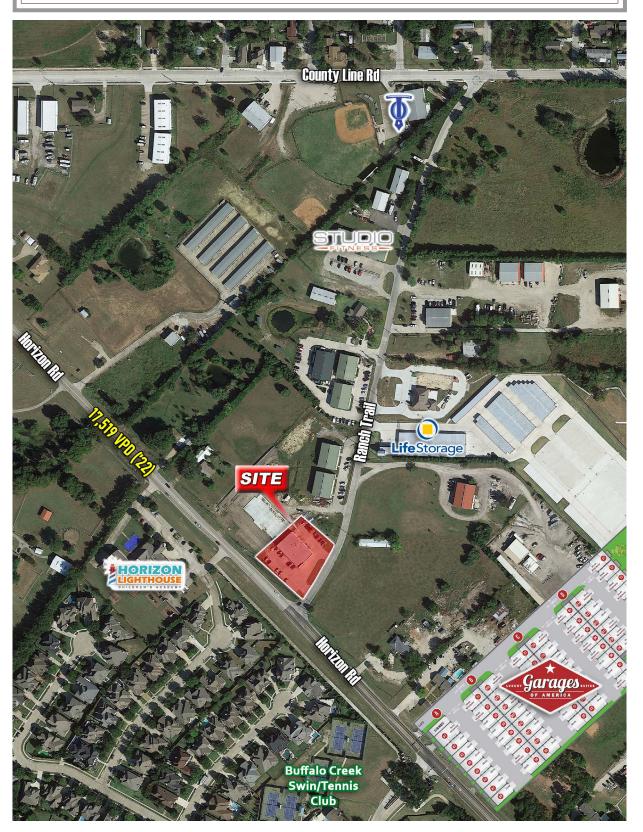

# HORIZON RANCH SHOPPING CENTER

**FOR LEASE** 

σ

5733 Horizon Rd (FM-3097), Rockwall, Texas 75032

#### **TRAFFIC COUNTS:**

Horizon Rd: 17,519 VPD northwest of site

Horizon Rd: 8,974 VPD southeast of site (TXDOT 2022)

#### **PROPERTY INFORMATION:**

6,600 SF Shopping Center

Former Dentist Office Available

Current tenants include a Donut Shop, Sparkling Nails & Spa, Lakeside Nutrition and Endo Wellness

Directly adjacent to the brand-new Garages of Texas development coming soon