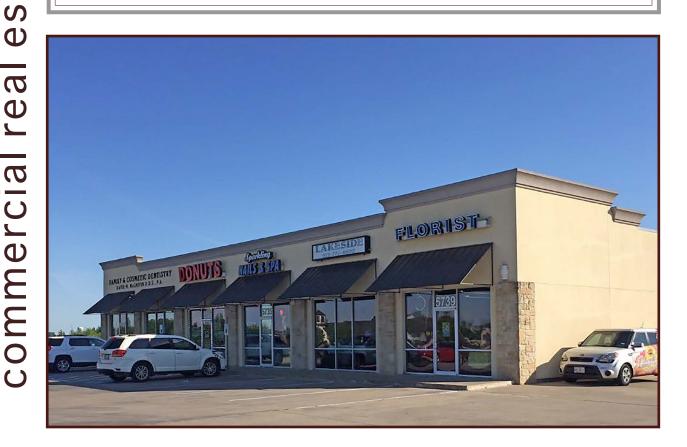

# HORIZON RANCH SHOPPING CENTER

**FOR LEASE** 

σ

5733 Horizon Rd (FM-3097), Rockwall, Texas 75032

#### AVAILABLE:

Suite 5733: 2,200 SF End Cap 2nd Gen Dental Office

#### **PROPERTY INFORMATION:**

6,600 SF Shopping Center

Former Dentist Office Available

Current tenants include a Donut Shop, Sparkling Nails & Spa, Lakeside Nutrition and Endo Wellness

Directly adjacent to the brand-new Garages of Texas development coming soon