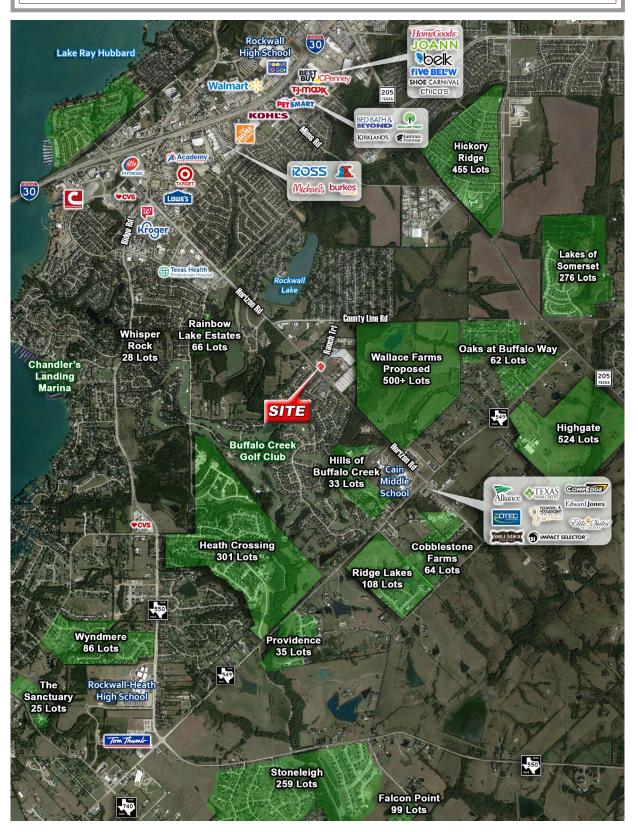

# HORIZON RANCH SHOPPING CENTER

**FOR LEASE** 

σ

5733 Horizon Rd (FM-3097), Rockwall, Texas 75032

#### **PROPERTY INFORMATION:**

6,600 SF Shopping Center

Former Dentist Office Available

Current tenants include a Donut Shop, Sparkling Nails & Spa, Lakeside Nutrition and Endo Wellness

Directly adjacent to the brand-new Garages of Texas development coming soon

#### **DEMOGRAPHICS:**

|                 | 1 mile    | 3 miles   | 5 miles   |
|-----------------|-----------|-----------|-----------|
| 2023 Population | 4,284     | 30,571    | 73,635    |
| 2028 Proj. Pop. | 4,195     | 33,901    | 79,713    |
| Households      | 1,309     | 11,538    | 26,843    |
| Avg. HH Income  | \$158,597 | \$145,852 | \$140,016 |