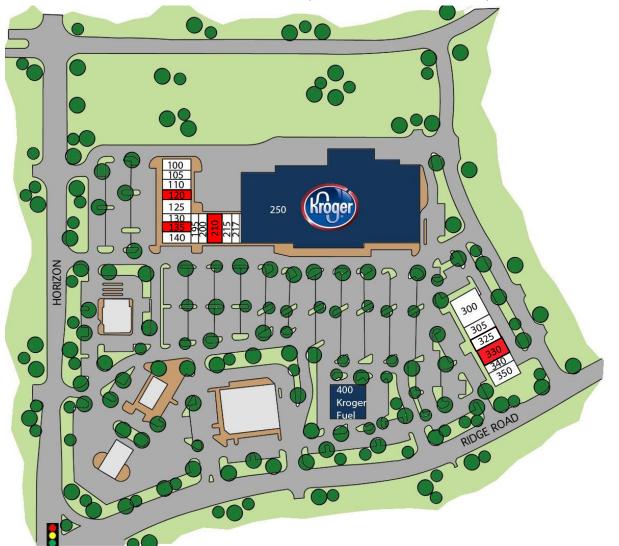

# **Property Description**

- Total Square Footage
   128,821 SF
- Available Space
   Suite 120: 1,736 SF
   Suite 135: 1,500 SF
   Suite 210: 2,665 SF
   Suite 330: 2.812 SF
- Lease Rate
   Contact Broker
- Zoning
   Commercial
- Ridge Rd: 38,528 VPD
  Horizon Rd: 39,311 VPD

**David English** 

Principal 972 961 8532 denglish@ridgepcre.com

2935 RIDGE RD, ROCKWALL, TX

| Center | <b>Details</b> |
|--------|----------------|
|        |                |

| UNIT | TENANT                          |      | SQ. F              | 1 |
|------|---------------------------------|------|--------------------|---|
| 100  | Pizza Hut                       |      | 1,500              | 1 |
| 105  | Donut Station                   |      | 1,050              | 1 |
| 110  | Basil Café                      |      | 1,682              | l |
| 120  | AVAILABLE (former orthodontist) |      | 1,736              | J |
| 125  | Signature Nail Salon            |      | 2,500              | ) |
| 130  | Interstate Batteries            |      | 1,500              |   |
| 135  | AVAILABLE <                     |      | 1,500              | ) |
| 140  | Smileworks                      | N    | 2,347              |   |
| 195  | Postnet                         | V    | <b>&gt;</b> 1,500  | ) |
| 200  | Which Wich                      | _    | 1, <del>4</del> 00 | ) |
| 210  | AVAILABLE (former Karate)       |      | 2,665              |   |
| 215  | Groovy Cuts for K               | (ids | 1,440              | ) |
| 217  | Rockwall Precision              | Eye  | 1,800              | ) |
| 250  | Kroger                          |      | 89,39              | 4 |
| 300  | Massage Envy                    |      | 4,123              |   |
| 305  | MedPost Urgent Care             |      | 2,996              | , |
| 325  | Eqqsquisite Cafe                |      | 2,000              |   |
| 330  | AVAILABLE (former Title Co.)    |      | 2,812              |   |
| 340  | Baskin Robbins                  |      | 1,295              |   |
| 350  | Dickey's                        |      | 2,706              |   |