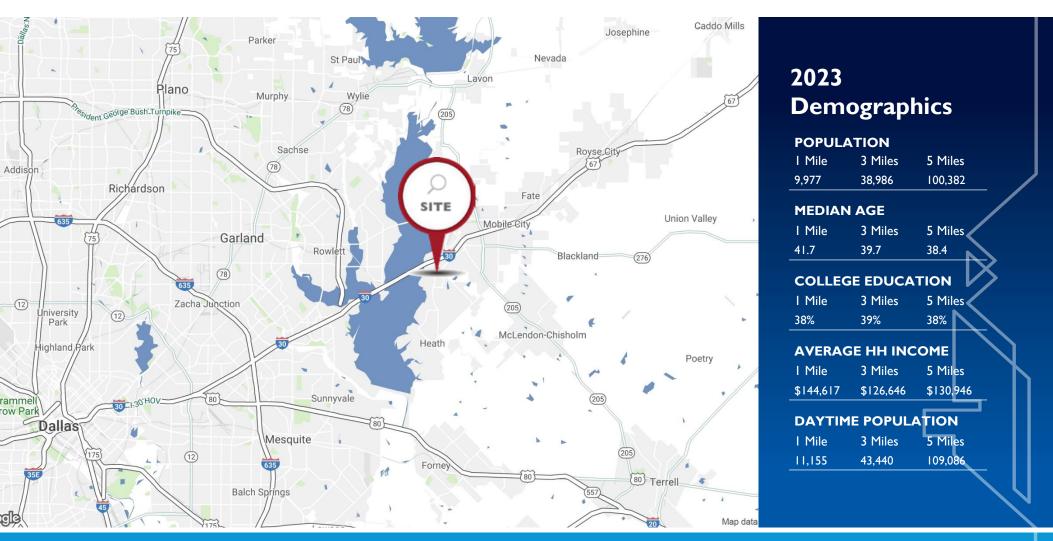

BLE (former Karate)       |      | 2,665              |   |
| 215  | Groovy Cuts for K               | (ids | 1,440              | ) |
| 217  | Rockwall Precision              | Eye  | 1,800              | ) |
| 250  | Kroger                          |      | 89,39              | 4 |
| 300  | Massage Envy                    |      | 4,123              |   |
| 305  | MedPost Urgent Care             |      | 2,996              | , |
| 325  | Eqqsquisite Cafe                |      | 2,000              |   |
| 330  | AVAILABLE (former Title Co.)    |      | 2,812              |   |
| 340  | Baskin Robbins                  |      | 1,295              |   |
| 350  | Dickey's                        |      | 2,706              |   |

#### **David English**







#### 2935 RIDGE RD, ROCKWALL, TX



#### **David English**

Principal 972 961 8532 denglish@ridgepcre.com





© 2019 CBRE, Inc. All rights reserved. This information has been obtained from sources believed reliable, but has not been verified for accuracy or completeness. You should conduct a careful, independent investigation of the property and verify all information. Any reliance on this information is solely at your own risk. CBRE and the CBRE logo are service marks of CBRE, Inc. All other marks displayed on this document are the property of their respective owners. Photos herein are the property of their respective owners. Use of these images without the express written consent of the owner. is prohibited.