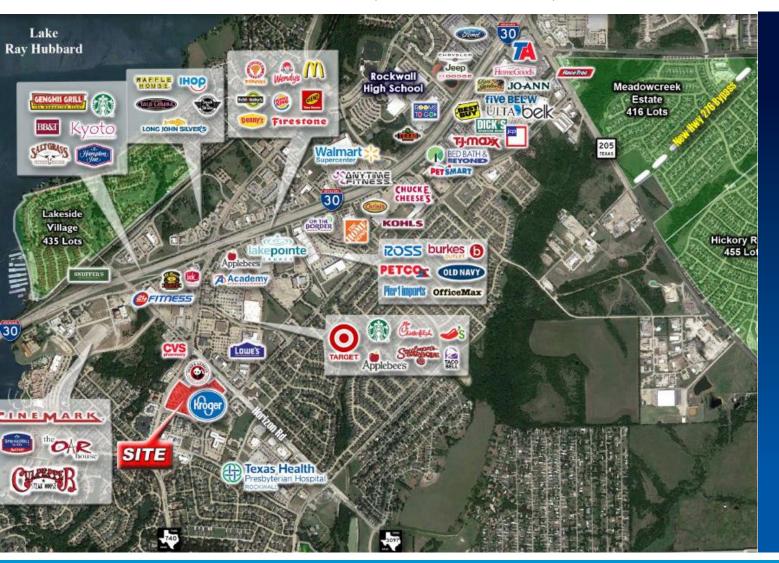

# **About The Property**

- Property is located at the SEC of Ridge Road & Horizon Road in Rockwall, TX
- Anchor tenant is Kroger
- Total square footage is 128,821 SF
- 1,500 SF, 1,736 SF, 2,812 SF and 2,665 SF suites available
- The site offers excellent access and visibility to both Ridge Rd & Horizon Rd just south of I-30.
- Area retailers include Bank of America, MedPost Urgent Care, Massage Envy, Baskin-Robins, Eqqsquisite Café, Pizza Hut, Which Wich & Dickey's Barbecue Pit