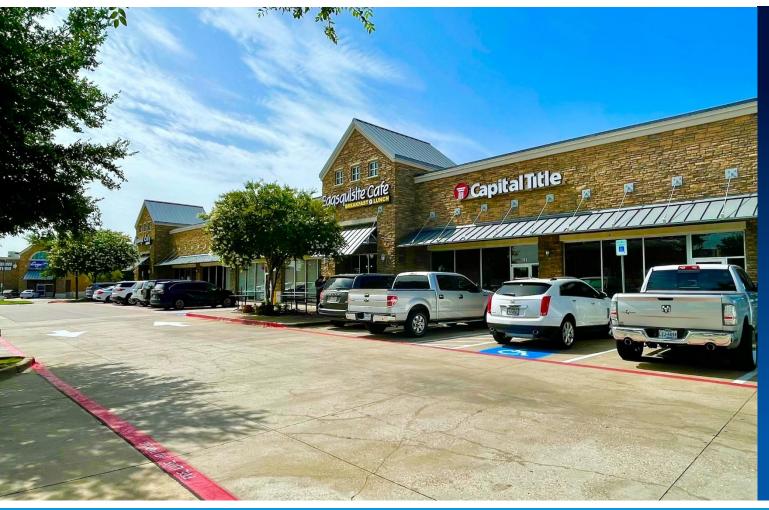

# **About The Property**

- Property is located at the SEC of Ridge Road & Horizon Road in Rockwall, TX
- Anchor tenant is Kroger
- Total square footage is 128,821 SF
- 1,500 SF, 1,736 SF, 2,812 SF and 2,665 SF suites available
- The site offers excellent access and visibility to both Ridge Rd & Horizon Rd just south of I-30.
- Area retailers include Bank of America, MedPost Urgent Care, Massage Envy, Baskin-Robins, Eqqsquisite Café, Pizza Hut, Which Wich & Dickey's Barbecue Pit

#### RETAIL SPACE NEXT TO KROGER AVAILABLE FOR LEASE

**David English** 

Principal 972 961 8532 denglish@ridgepcre.com

2935 RIDGE RD, ROCKWALL, TX