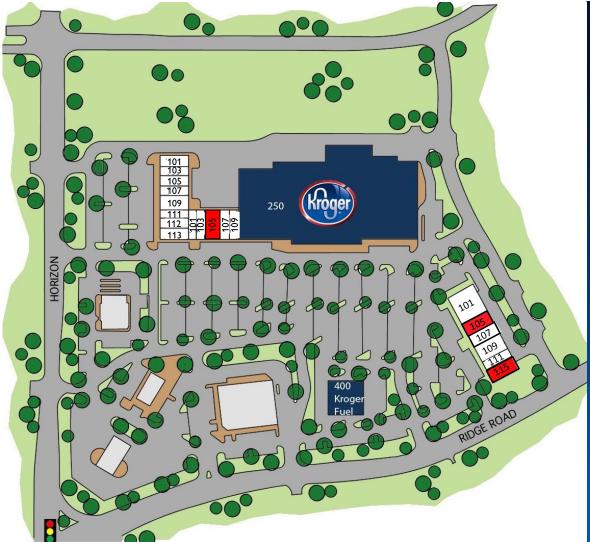

# Property Description

- Total Square Footage 128,821 SF
- Available Space

  2931 Ridge Rd.

  Suite 105: Lease Pending

  2951 Ridge Rd.

  Suite 107: 2,996 SF (former ER)

  Suite 119: Lease Pending
- Lease Rate
   Contact Broker
- ZoningCommercial
- Traffic Counts
  Ridge Rd: 38,528 VPD Horizon
  Rd: 39,311 VPD

#### **Center Details**

| ADDRESS        | UNIT | TENANT                 | SQ. FT. |
|----------------|------|------------------------|---------|
| 2927 Ridge Rd. | 101  | Pizza Hut              | 1,500   |
|                | 103  | Donut Station          | 1,050   |
|                | 105  | Basil Café             | 1,682   |
|                | 107  | Rossini Nail Bar       | 1,736   |
|                | 109  | Rossini Nail Bar       | 2,500   |
|                | 111  | Interstate Batteries   | 1,500   |
|                | 112  | Barre3                 | 1,500   |
|                | 113  | Smileworks             | 2,347   |
| 2931 Ridge Rd. | 101  | PostNet <b>/</b>       | 1,500   |
|                | 103  | Which Wich             | 1,400   |
|                | 105  | Lease Pending          | 2,665   |
|                | 107  | Groovy Cutz for Kids   | 1,440   |
|                | 109  | Rockwall Precision Eye | 1,800   |
| 2935 Ridge Rd. | 250  | Kroger                 | 89,394  |
| 2951 Ridge Rd. | 101  | Massage Envy           | 4,123   |
|                | 107  | AVAILABLE (former ER)  | 2,996   |
|                | 109  | Eqqsquisite Cafe       | 2,000   |
|                | 111  | Aspire Allergy         | 2,812   |
|                | 115  | Baskin Robbins         | 1,295   |
|                | 119  | Lease Pending          | 2,706   |