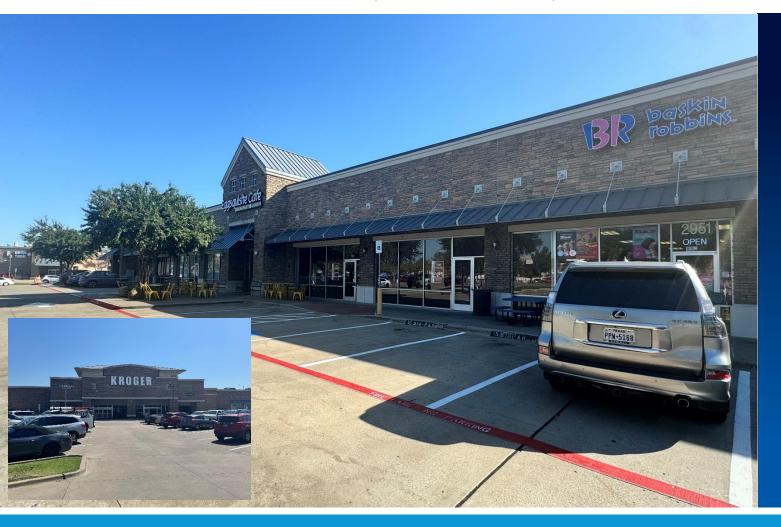

# **About The Property**

- Property is located at the SEC of Ridge Road & Horizon Road in Rockwall,TX
- Anchor tenant is Kroger
- Total square footage is 128,821
   SF
- Suite 305: 2,996 former ER available
- The site offers excellent access and visibility to both Ridge Rd & Horizon Rd just south of I-30.
- Area retailers include Bank of America, Massage Envy, Aspire Allergy Baskin-Robins, Eqqsquisite Café, Pizza Hut, Which Wich, & Smile Works