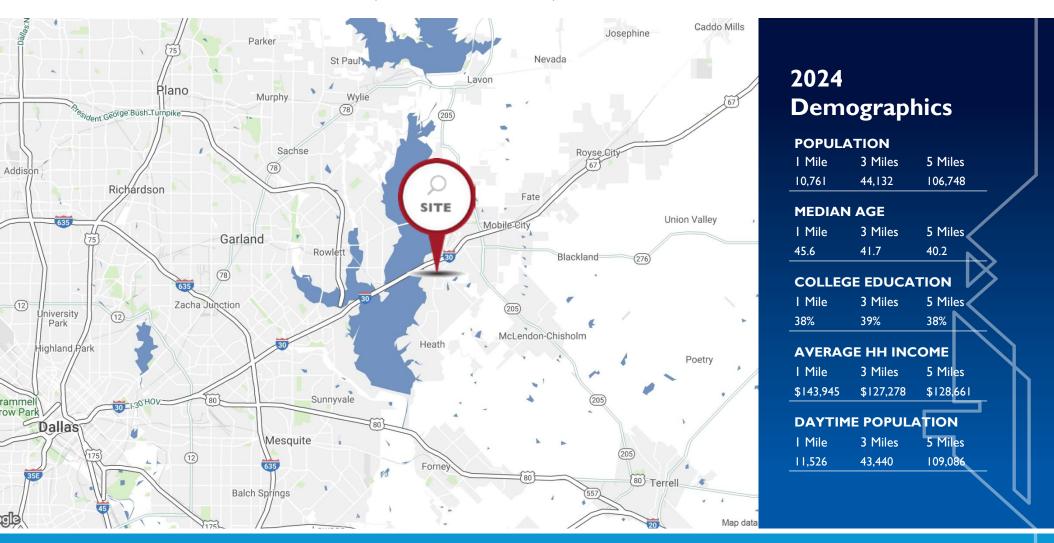

ks             | 2,347   |
| 2931 Ridge Rd. | 101  | PostNet <b>/</b>       | 1,500   |
|                | 103  | Which Wich             | 1,400   |
|                | 105  | Lease Pending          | 2,665   |
|                | 107  | Groovy Cutz for Kids   | 1,440   |
|                | 109  | Rockwall Precision Eye | 1,800   |
| 2935 Ridge Rd. | 250  | Kroger                 | 89,394  |
| 2951 Ridge Rd. | 101  | Massage Envy           | 4,123   |
|                | 107  | AVAILABLE (former ER)  | 2,996   |
|                | 109  | Eqqsquisite Cafe       | 2,000   |
|                | 111  | Aspire Allergy         | 2,812   |
|                | 115  | Baskin Robbins         | 1,295   |
|                | 119  | Lease Pending          | 2,706   |







#### 2935 RIDGE RD, ROCKWALL, TX



#### **David English**

Principal 972 961 8532 denglish@ridgepcre.com







© 2019 CBRE, Inc. All rights reserved. This information has been obtained from sources believed reliable, but has not been verified for accuracy or completeness. You should conduct a careful, independent investigation of the property and verify all information. Any reliance on this information is solely at your own risk. CBRE and the CBRE logo are service marks of CBRE, Inc. All other marks displayed on this document are the property of their respective owners. Photos herein are the property of their respective owners. Use of these images without the express written consent of the owner is prohibited.