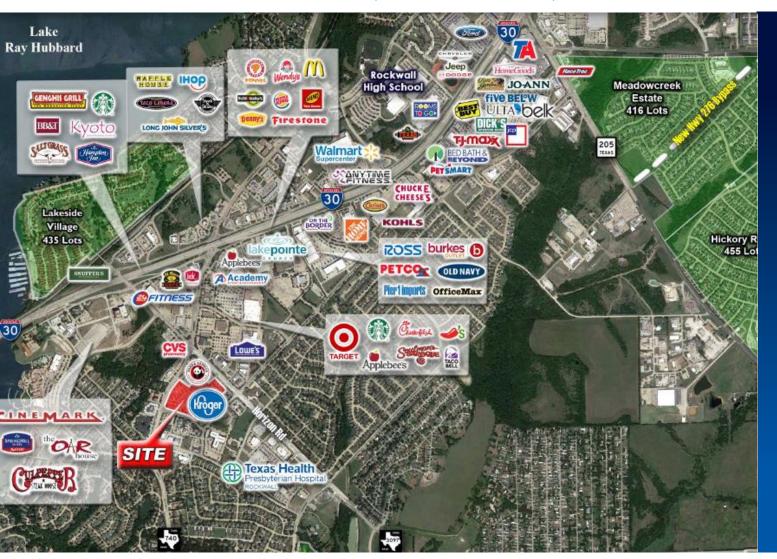

# **About The Property**

- Property is located at the SEC of Ridge Road & Horizon Road in Rockwall,TX
- Anchor tenant is Kroger
- Total square footage is 128,821
   SF
- Suite 305: 2,996 former ER available
- The site offers excellent access and visibility to both Ridge Rd & Horizon Rd just south of I-30.
- Area retailers include Bank of America, Massage Envy, Aspire Allergy Baskin-Robins, Eqqsquisite Café, Pizza Hut, Which Wich, & Smile Works

# Property Description

- Total Square Footage 128,821 SF
- Available Space

  2931 Ridge Rd.

  Suite 105: Lease Pending

  2951 Ridge Rd.

  Suite 107: 2,996 SF (former ER)

  Suite 119: Lease Pending
- Lease Rate
   Contact Broker
- ZoningCommercial
- Traffic Counts
  Ridge Rd: 38,528 VPD Horizon
  Rd: 39,311 VPD